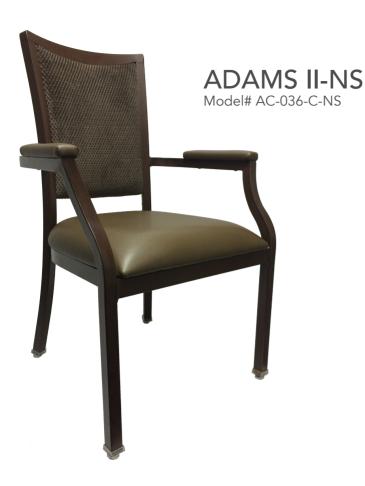

## ALUMINUM RESIDENT ROOM CHAIR

## Description

The refined character of the Adams II NS shows off a traditional style. Such features include an extended rectangular back, chamfered edges, and a crumb hole opening to aid in cleaning.

With a wider cushioned seat at the rear, the Adams II NS creates maximum space for comfortable seating.