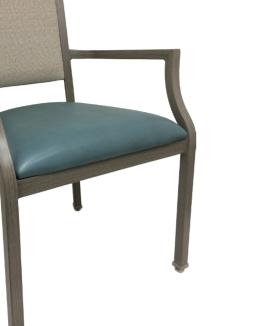

## Description

Give any room a classic look with our acclaimed Bartlett chair. Timeless features include an elongated upholstered back, a slightly flared back leg, and an easy-to-clean crumb hole opening. Deluxe padding combined with your selection of rich fabric adds extra comfort to this dependable design.

## Standard Features

- All welded construction sturdy lightweight aluminum frame
- 15 different wood grain finishes
- Unlimited crypton & vinyl selections
- Meets CAL TB 117 fire rating CAL TB 133 fire rating available
- Finish will not chip even when stacked
- 350 lbs. weight capacity
- Optional front casters
- Metal or nylon booted swivel glides