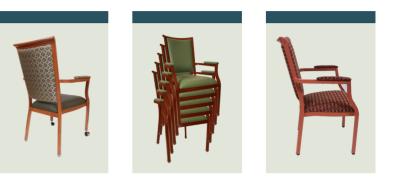

## Standard Features

- All welded construction sturdy lightweight aluminum frame
- 15 different wood grain finishes
- Unlimited crypton & vinyl selections
- Meets CAL TB 117 fire rating CAL TB 133 fire rating available
- Finish will not chip even when stacked
- 350 lbs. weight capacity
- Optional front casters
- Metal or nylon booted swivel glides

Visit Us Online

www.duracareseating.com

| Overall Height | 39"    | Stacks      | 5                                       |
|----------------|--------|-------------|-----------------------------------------|
| Overall Width  | 23″    | Seat Height | 19.25″                                  |
| Overall Depth  | 26″    | Seat Width  | 19.5″                                   |
| Arm Height     | 25.25" | Seat Depth  | 19.5″                                   |
| Weight         | 20 lbs | C.O.M.      | 1 yd (Back: 0.5 yds x<br>Seat: 0.5 yds) |

## Description

Give any room a classic look with our acclaimed Bartlett chair. Timeless features include an elongated upholstered back, a slightly flared back leg, and an easy-to-clean crumb hole opening. Deluxe padding combined with your selection of rich fabric adds extra comfort to this dependable design.