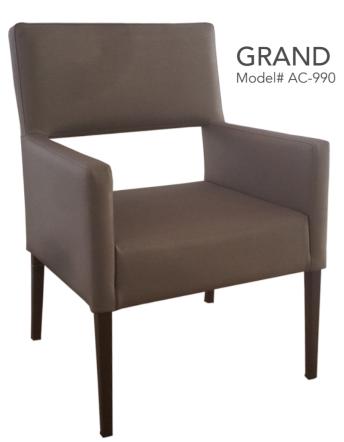

### Description

Look to modernism with our Grand chair. Full upholstery covers the attached arms, padded seat, and square back to recall mid-century modern lounge seats. Straight square legs and an extra wide crumb hole finish this retro-chic seat.