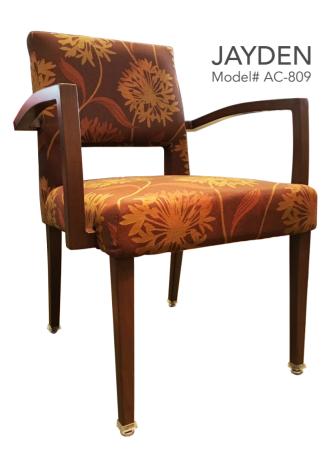

## Description

Introduce a modern look with our popular Jayden design. A square back gives this multipurpose arm chair a contemporary feel. With an enlarged bottom crumb hole to facilitate easy cleaning, this design is a smart choice for any interior space.