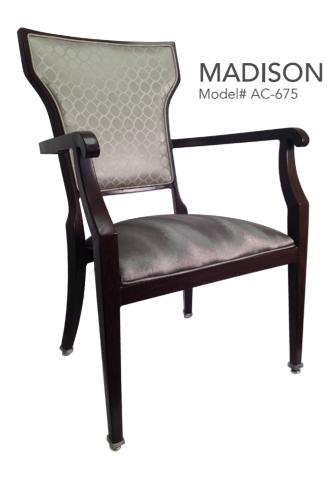

## Description

The eye-catching Madison chair channels Art Deco outlines. Notable features include the broad T-shaped back, slim overhanging arms, and a flare to the back legs. An easy-to-clean crumb hole opening and a narrower cushioned seat at the rear allow this model to stack for easy storage.