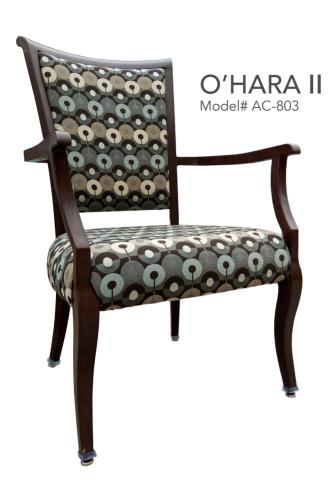

## Description

Elevate your style with the O'Hara II chair. Inspired by charming Southern elegance, this chair features peaked corners with an upholstered back that extends the length of the chair. The O'Hara II includes a rectangular upholstered back, an easy-to-clean crumb hole opening, and Queen Anne-style arms and legs.

## **WOOD GRAIN FINISH**

| Overall Height | 40"    | Stacks      | N/A                                      |
|----------------|--------|-------------|------------------------------------------|
| Overall Width  | 23.75" | Seat Height | 18.5"                                    |
| Overall Depth  | 27"    | Seat Width  | 21"                                      |
| Arm Height     | 25.75" | Seat Depth  | 22"                                      |
| Weight         | 22 lbs | C.O.M.      | 1.5 yds (Back: 0.60<br>yds x Seat: 1 yd) |