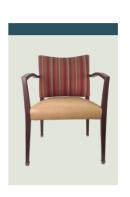

## Description

The Regent is an excellent example of contemporary sophistication. Features include a broad, upholstered back and a slight crumb hole for effortless clean up. Rounded arms and slightly flared back legs finish this memorable design.