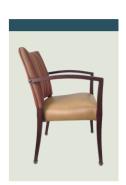

## Description

The Regent is an excellent example of contemporary sophistication. Features include a broad, upholstered back and a slight crumb hole for effortless clean up. Rounded arms and slightly flared back legs finish this memorable design.