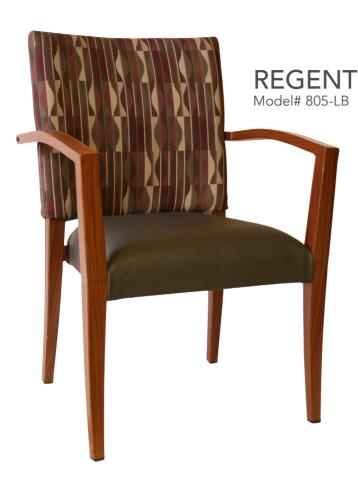

## Description

The Regent is an excellent example of contemporary sophistication. Features include a broad, upholstered back and a slight crumb hole for effortless clean up. Rounded arms and slightly flared back legs finish this memorable design.