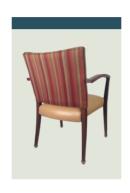

## Description

The Regent is an excellent example of contemporary sophistication. Features include a broad, upholstered back and a slight crumb hole for effortless clean up. Rounded arms and slightly flared back legs finish this memorable design.